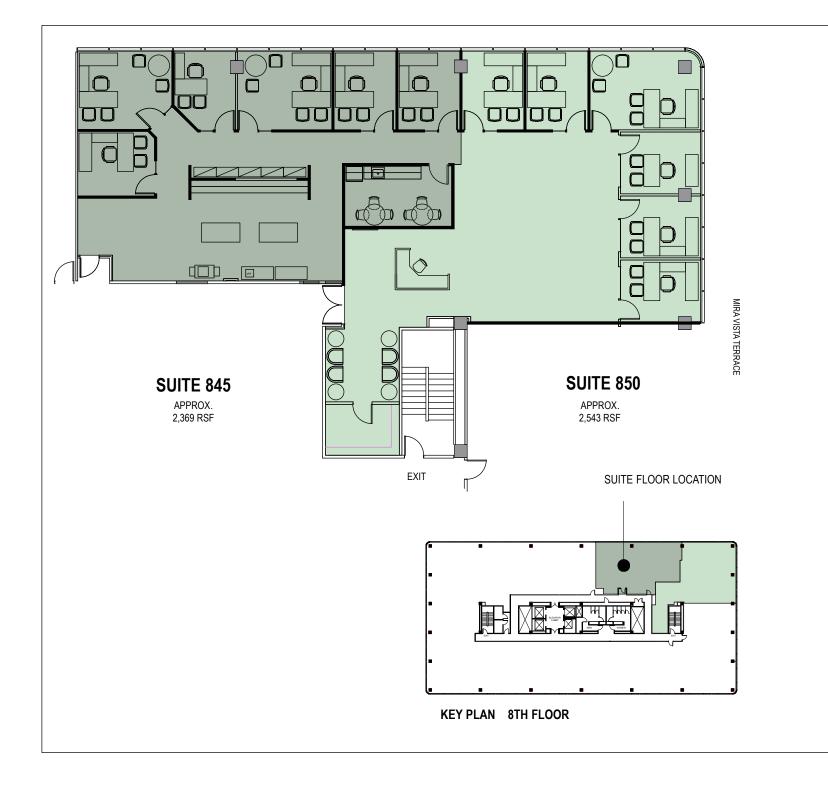

## Sutter Square

1800 Sutter Street Concord, CA 94520

Eighth Floor

Owned and Managed by

Approximate Area Calculations

## Subject To Verification:

4,912 rsf

Blocking Plan To Be Verified

This information displayed while not guaranteed has been secured by sources we believe to be reliable. This information is subject to errors & omissions. Any tenant should conduct their own investigation.