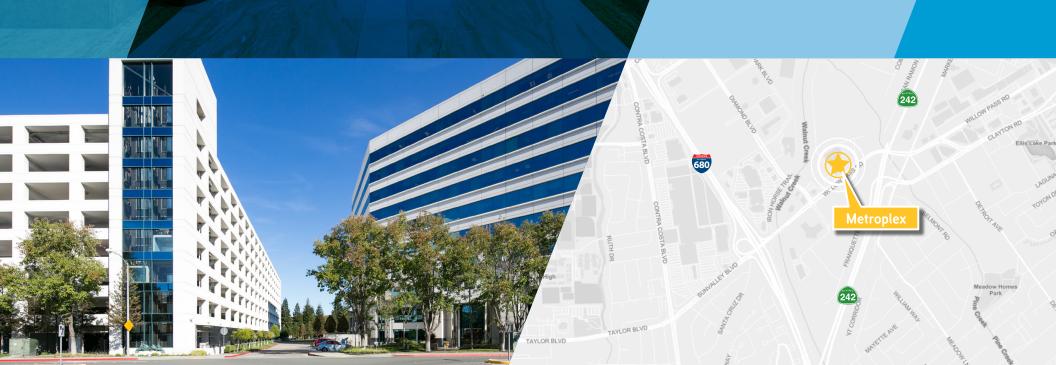

## Metroplex Office Centre

Metroplex Office Centre consists of twin 10-story office towers containing 231,000 SF each, Building One was completed in 2003, Building Two is pending. The high visibility buildings are prominently located just one block from both Interstate 680 and State Route 242 in the heart of Concord's prime retail "Diamond District". The building's distinctive arctic blue glass exterior and Italian marble lobbies provide a unique corporate environment in a central campus location.

## LOCATION HIGHLIGHTS

Immediate access to I-680 and SR 242