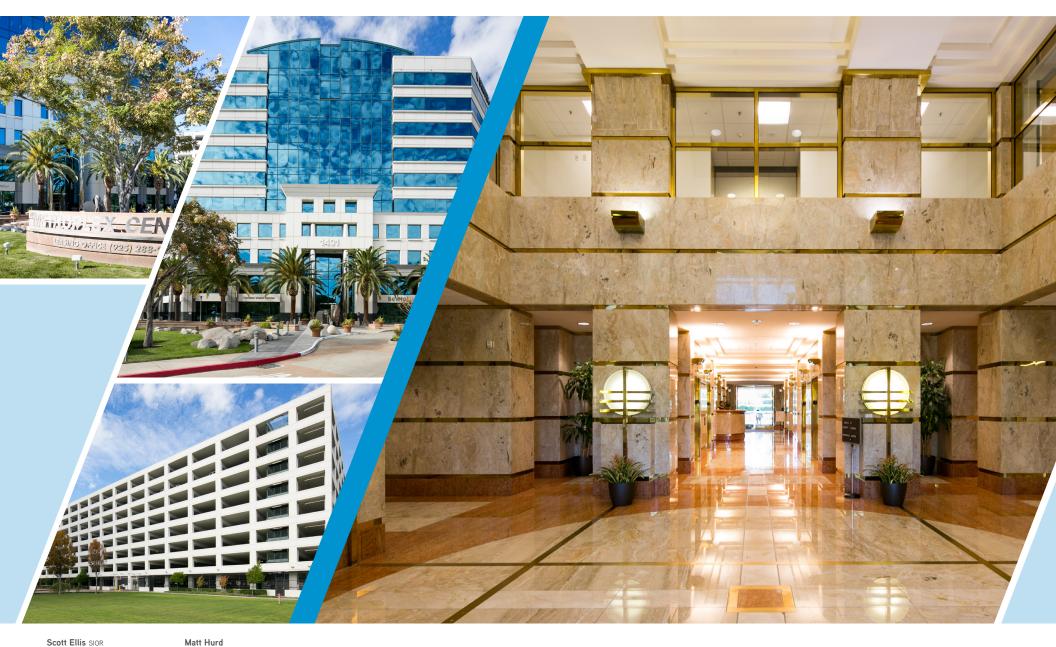

## Metroplex Office Centre

Metroplex Office Centre consists of twin 10-story office towers containing 231,000 SF each, Building One was completed in 2003, Building Two is pending. The high visibility buildings are prominently located just one block from both Interstate 680 and State Route 242 in the heart of Concord's prime retail "Diamond District". The building's distinctive arctic blue glass exterior and Italian marble lobbies provide a unique corporate environment in a central campus location.

## **PROPERTY HIGHLIGHTS**

24-hour lobby security

BOMA "Building of the Year" constructed in 2003 to most current seismic standards

On-site fitness center with showers and lockers

On-site restaurant and conference center